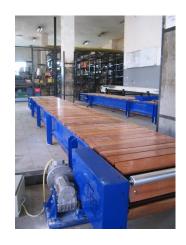

## ♠ Apron Conveyors CHW

Apron conveyors are heavy duty chain conveyors with aprons. They can therefore carry a wide range of materials such as hot or aggressive products that belt or other types of conveyors cannot carry. Apron shapes and materials are selected based on the requirements of the application. We custom-build apron conveyors using steel or wooden aprons for many industries such as mining, assembly lines, municipal waste-processing lines, scrap industry and many more. They come in different configurations, widths, and shapes such as straight, inclined or S-shaped.

#### **Features**

A special drive chain is fitted with support wheels rolling on special tracks and carries the aprons. Aprons are made of suitable materials depending on the application. Wooden aprons are common in white goods assembly lines, while steel aprons are used for high temperature or aggressive materials where belts could not be used.

A number of accessories are also available for this family of conveyors such as hoppers, bunkers, trays, side-skirts, and custom designed accessories.