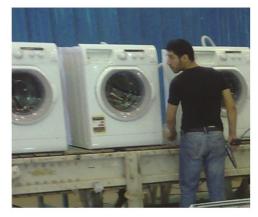

#### **Features**

A special drive chain is fitted with support wheels rolling on special tracks and carries the aprons. Aprons are made of suitable materials depending on the application. Wooden aprons are common in white goods assembly lines, while steel aprons are used for high temperature or aggressive materials where belts could not be used.

### **Applications**

Due to their high carrying capacity and low maintenance requirements, apron conveyors are found in many industries which require heavy duty and low maintenance. Typical applications are in municipal waste processing, bulk materials handling, mining industry, raw minerals production, cement industries, as well as assembly lines.