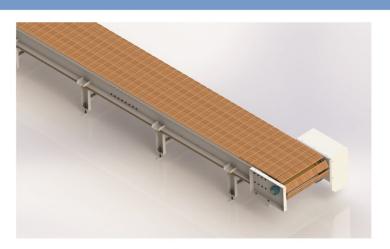

## ♠ Apron Conveyors CHW

Apron conveyors are heavy duty chain conveyors with aprons. They can therefore carry a wide range of materials such as hot or aggressive products that belt or other types of conveyors cannot carry. Apron shapes and materials are selected based on the requirements of the application. We custom-build apron conveyors using steel or wooden aprons for many industries such as mining, assembly lines, municipal waste-processing lines, scrap industry and many more. They come in different configurations, widths, and shapes such as straight, inclined or S-shaped.

# **CHW Apron Conveyors**

#### **Characteristics**

Special chains fitted with carrying pulleys running ion special guide rails. They can take many shapes and inclination angles, depending on the design of the aprons. It is possible to have straight or S-shaped configurations, and speeds vary between 3 m/min to 15 m/min.