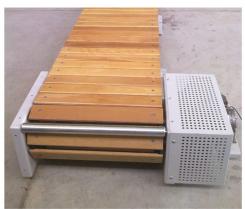

## ♠ Apron Conveyors CHW

Apron conveyors are heavy duty chain conveyors with aprons. They can therefore carry a wide range of materials such as hot or aggressive products that belt or other types of conveyors cannot carry. Apron shapes and materials are selected based on the requirements of the application. We custom-build apron conveyors using steel or wooden aprons for many industries such as mining, assembly lines, municipal waste-processing lines, scrap industry and many more. They come in different configurations, widths, and shapes such as straight, inclined or S-shaped.

#### **Features**

A special drive chain is fitted with support wheels rolling on special tracks and carries the aprons. Aprons are made of suitable materials depending on the application. Wooden aprons are common in white goods assembly lines, while steel aprons are used for high temperature or aggressive materials where belts could not be used.