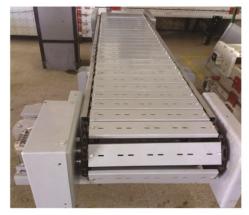

## ♠ Apron Conveyors CHW

Apron conveyors are heavy duty chain conveyors with aprons. They can therefore carry a wide range of materials such as hot or aggressive products that belt or other types of conveyors cannot carry. Apron shapes and materials are selected based on the requirements of the application. We custom-build apron conveyors using steel or wooden aprons for many industries such as mining, assembly lines, municipal waste-processing lines, scrap industry and many more. They come in different configurations, widths, and shapes such as straight, inclined or S-shaped.

#### **Features**

A special drive chain is fitted with support wheels rolling on special tracks and carries the aprons. Aprons are made of suitable materials depending on the application. Wooden aprons are common in white goods assembly lines, while steel aprons are used for high temperature or aggressive materials where belts could not be used.