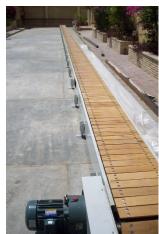

## ♠ Apron Conveyors CHW

Apron conveyors are heavy duty chain conveyors with aprons. They can therefore carry a wide range of materials such as hot or aggressive products that belt or other types of conveyors cannot carry. Apron shapes and materials are selected based on the requirements of the application. We custom-build apron conveyors using steel or wooden aprons for many industries such as mining, assembly lines, municipal waste-processing lines, scrap industry and many more. They come in different configurations, widths, and shapes such as straight, inclined or S-shaped.

#### **Features**

A special drive chain is fitted with support wheels rolling on special tracks and carries the aprons. Aprons are made of suitable materials depending on the application. Wooden aprons are common in white goods assembly lines, while steel aprons are used for high temperature or aggressive materials where belts could not be used.

### **Applications**

Due to their high carrying capacity and low maintenance requirements, apron conveyors are found in many industries which require heavy duty and low maintenance. Typical applications are in municipal waste processing, bulk materials handling, mining industry, raw minerals production, cement industries, as well as assembly lines.