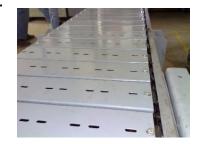

#### **Features**

A special drive chain is fitted with support wheels rolling on special tracks and carries the aprons. Aprons are made of suitable materials depending on the application. Wooden aprons are common in white goods assembly lines, while steel aprons are used for high temperature or aggressive materials where belts could not be used.

#### **Characteristics**

Special chains fitted with carrying pulleys running ion special guide rails. They can take many shapes and inclination angles, depending on the design of the aprons. It is possible to have straight or S-shaped configurations, and speeds vary between 3 m/min to 15 m/min.